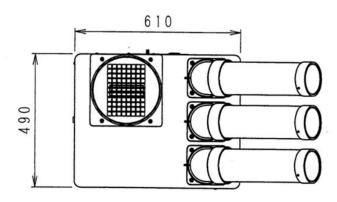

### SS-56EG2-8A

Shanghai Glomro Industrial Co., Ltd Email: clarke@glomro.com

### **Application Scenes**

SS-28EJ-8A SS-28DJ-8A

Shanghai Glomro Industrial Co., Ltd Email: clarke@glomro.com

|                              |              |                        |                            |                      |                       |                            |                          |                            |                         |              |                       | Global WIKC              | Joidtions              |                                  |
|------------------------------|--------------|------------------------|----------------------------|----------------------|-----------------------|----------------------------|--------------------------|----------------------------|-------------------------|--------------|-----------------------|--------------------------|------------------------|----------------------------------|
|                              |              |                        | Electrical Characteristics |                      |                       |                            |                          | Wet Water Treatment        |                         |              | <b>Body Shape</b>     |                          |                        |                                  |
| Model                        | Swing Device | Power Supply           | Cold Room Capacity (kW)    | Starting Current (A) | Operating Current (A) | Power<br>Reduction<br>(kW) | Power  Cord  Length  (m) | Water<br>Vapor<br>function | Water Tank Capacity (L) | Refrigerant  | Body<br>Size<br>(mm)  | Body Setting  Area  (m²) | Body<br>Weight<br>(kg) | Possible Conditions of Operation |
| SS-28EJ-8A<br>SS-28DJ-8A     | ×<br>•       | Single item<br>220V/Hz | 2.8                        | 20                   | 4.6                   | 1.01                       | 2                        | •                          | 5                       | <b>4</b> 10A | W390<br>D430<br>H860  | 0.17                     | 42                     |                                  |
| SS-40EG-8AII<br>SS-40DG-8AII | ×            | Single item<br>220V/Hz | 4                          | 40                   | 8.9                   | 1.9                        | 2                        | •                          | 8                       | R407C        | W520<br>D470<br>H1120 | 0.24                     | 73                     | 25℃                              |
| SS-56EG2-8A                  | ×            | Single item<br>220V/Hz | 5.6                        | 57                   | 13.4                  | 2.8                        | 2                        | ×                          | 20                      | R407C        | W490<br>D620<br>H1120 | 0.3                      | 90                     | 50%<br>~<br>45℃                  |
| SS-22LA-8A                   | ×            | Single item<br>220V/Hz | 2.2                        | 16.8                 | 4                     | 0.85                       | 2                        | •                          | 5                       | R407C        | W354<br>D412<br>H1041 | 0.15                     | 35                     | 40%                              |
| SS-18MU-8A                   | ×            | Single item<br>220V/Hz | 1.8                        | 12                   | 2.1                   | 0.44                       | 1.6                      | ×                          | ×                       | ×            | W460<br>D250<br>H547  | 0.12                     | 23                     |                                  |