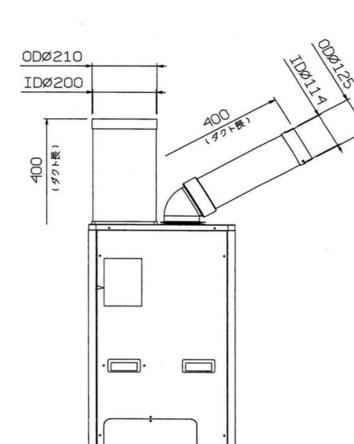

## SS-40DG-8AII

Shanghai Glomro Industrial Co., Ltd Email: clarke@glomro.com

### **Application Scenes**

SS-28EJ-8A SS-28DJ-8A

Shanghai Glomro Industrial Co., Ltd Email: clarke@glomro.com

|                              |              |                        |                            |                      |                       |                            |                          |                            |                         |              |                       | Global WIKC              | Joidtions              |                                  |
|------------------------------|--------------|------------------------|----------------------------|----------------------|-----------------------|----------------------------|--------------------------|----------------------------|-------------------------|--------------|-----------------------|--------------------------|------------------------|----------------------------------|
|                              |              |                        | Electrical Characteristics |                      |                       |                            |                          | Wet Water Treatment        |                         |              | <b>Body Shape</b>     |                          |                        |                                  |
| Model                        | Swing Device | Power Supply           | Cold Room Capacity (kW)    | Starting Current (A) | Operating Current (A) | Power<br>Reduction<br>(kW) | Power  Cord  Length  (m) | Water<br>Vapor<br>function | Water Tank Capacity (L) | Refrigerant  | Body<br>Size<br>(mm)  | Body Setting  Area  (m²) | Body<br>Weight<br>(kg) | Possible Conditions of Operation |
| SS-28EJ-8A<br>SS-28DJ-8A     | ×<br>•       | Single item<br>220V/Hz | 2.8                        | 20                   | 4.6                   | 1.01                       | 2                        | •                          | 5                       | <b>4</b> 10A | W390<br>D430<br>H860  | 0.17                     | 42                     |                                  |
| SS-40EG-8AII<br>SS-40DG-8AII | ×            | Single item<br>220V/Hz | 4                          | 40                   | 8.9                   | 1.9                        | 2                        | •                          | 8                       | R407C        | W520<br>D470<br>H1120 | 0.24                     | 73                     | 25℃                              |
| SS-56EG2-8A                  | ×            | Single item<br>220V/Hz | 5.6                        | 57                   | 13.4                  | 2.8                        | 2                        | ×                          | 20                      | R407C        | W490<br>D620<br>H1120 | 0.3                      | 90                     | 50%<br>~<br>45℃                  |
| SS-22LA-8A                   | ×            | Single item<br>220V/Hz | 2.2                        | 16.8                 | 4                     | 0.85                       | 2                        | •                          | 5                       | R407C        | W354<br>D412<br>H1041 | 0.15                     | 35                     | 40%                              |
| SS-18MU-8A                   | ×            | Single item<br>220V/Hz | 1.8                        | 12                   | 2.1                   | 0.44                       | 1.6                      | ×                          | ×                       | ×            | W460<br>D250<br>H547  | 0.12                     | 23                     |                                  |