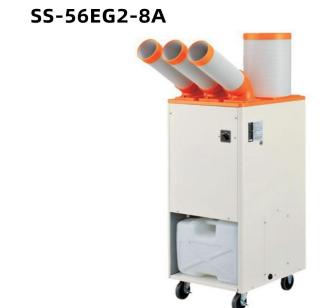

rizontal direction of the exhaust duct can be rotated by about 300°, and the exhaust duct can be bent freely within the movable range. The minimum bending radius of the exhaust pipe is R235.
- 8. Automatic swing function: 45° swinging around the front of the exhaust duct. (Specific model)
- 9. **Easy maintenance:** convenient drainage function (take out the condensate tank, directly drain the hose after inserting it into the condensate), translucent condensate tank (condensed water balance at a glance), filter can be easily disassembled, can be washed and reused.

Shanghai Glomro Industrial Co., Ltd
Address: No.5616th, Caoan Road, Jiading District, Shanghai
Email: clarke@glomro.com
Tel: +86 15001723665 Fax: 021-50476832



### **Application Scenes**















SS-28EJ-8A SS-28DJ-8A









Shanghai Glomro Industrial Co., Ltd Email: clarke@glomro.com



|                              |              |                        |                            |                      |                       |                            |                          |                            |                         |              |                       | Global WIKC              | Joidtions              |                                  |
|------------------------------|--------------|------------------------|----------------------------|----------------------|-----------------------|----------------------------|--------------------------|----------------------------|-------------------------|--------------|-----------------------|--------------------------|-------------------