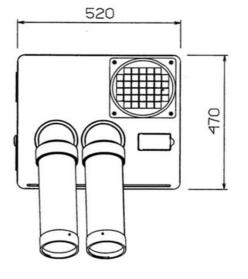

## SS-40EG-8AII

Shanghai Glomro Industrial Co., Ltd Email: clarke@glomro.com

### **Application Scenes**

SS-28EJ-8A SS-28DJ-8A

Shanghai Glomro Industrial Co., Ltd Email: clarke@glomro.com

|                              |              |                        |                            |                      |                       |                            |                          |                            |                         |              |                       | Global WIKC              | Joidtions              |                                  |
|------------------------------|--------------|------------------------|----------------------------|----------------------|-----------------------|----------------------------|--------------------------|----------------------------|-------------------------|--------------|-----------------------|--------------------------|------------------------|----------------------------------|
|                              |              |                        | Electrical Characteristics |                      |                       |                            |                          | Wet Water Treatment        |                         |              | <b>Body Shape</b>     |                          |                        |                                  |
| Model                        | Swing Device | Power Supply           | Cold Room Capacity (kW)    | Starting Current (A) | Operating Current (A) | Power<br>Reduction<br>(kW) | Power  Cord  Length  (m) | Water<br>Vapor<br>function | Water Tank Capacity (L) | Refrigerant  | Body<br>Size<br>(mm)  | Body Setting  Area  (m²) | Body<br>Weight<br>(kg) | Possible Conditions of Operation |
| SS-28EJ-8A<br>SS-28DJ-8A     | ×<br>•       | Single item<br>220V/Hz | 2.8                        | 20                   | 4.6                   | 1.01                       | 2                        | •                          | 5                       | <b>4</b> 10A | W390<br>D430<br>H860  | 0.17                     | 42                     |                                  |
| SS-40EG-8AII<br>SS-40DG-8AII | ×            | Single item<br>220V/Hz | 4                          | 40                   | 8.9                   | 1.9                        | 2                        | •                          | 8                       | R407C        | W520<br>D470<br>H1120 | 0.24                     | 73                     | 25℃                              |
| SS-56EG2-8A                  | ×            | Single item<br>220V/Hz | 5.6                        | 57                   | 13.4                  | 2.8                        | 2                        | ×                          | 20                      | R407C        | W490<br>D620<br>H1120 | 0.3                      | 90                     | 50%<br>~<br>45℃                  |
| SS-22LA-8A                   | ×            | Single item<br>220V/Hz | 2.2                        | 16.8                 | 4                     | 0.85                       | 2                        | •                          | 5                       | R407C        | W354<br>D412<br>H1041 | 0.15                     | 35                     | 40%                              |
| SS-18MU-8A                   | ×            | Single item<br>220V/Hz | 1.8                        | 12                   | 2.1                   | 0.44                       | 1.6                      | ×                          | ×                       | ×            | W460<br>D250<br>H547  | 0.12                     | 23                     |                                  |