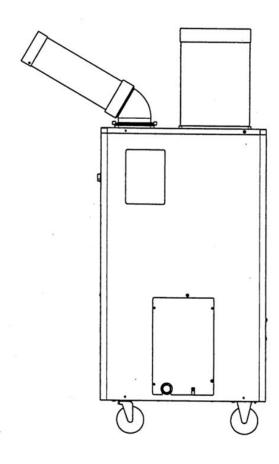

| 35                     | 40%                              |
| SS-18MU-8A                   | ×            | Single item<br>220V/Hz | 1.8                        | 12                   | 2.1                   | 0.44                       | 1.6                      | ×                          | ×                       | ×            | W460<br>D250<br>H547  | 0.12                     | 23                     |                                  |

Shanghai Glomro Industrial Co., Ltd Email: clarke@glomro.com









Shanghai Glomro Industrial Co., Ltd Email: clarke@glomro.com



## SS-40EG-8AII











Shanghai Glomro Industrial Co., Ltd Email: clarke@glomro.com



## SS-40DG-8AII









Shanghai Glomro Industrial Co., Ltd Email: clarke@glomro.com



### SS-56EG2-8A









Shanghai Glomro Industrial Co., Ltd Email: clarke@glomro.com