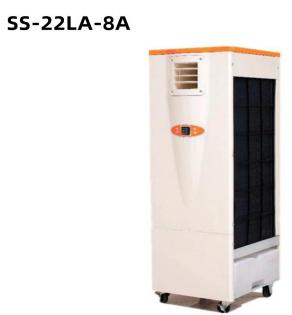

### **Application Scenes**

SS-28EJ-8A SS-28DJ-8A

Shanghai Glomro Industrial Co., Ltd Email: clarke@glomro.com

|                              |              |                        |                            |                      |                       |                            |                          |                            |                         |              |                       | Global WIKC              | Joidtions              |                                  |
|------------------------------|--------------|------------------------|----------------------------|----------------------|-----------------------|----------------------------|--------------------------|----------------------------|-------------------------|--------------|-----------------------|--------------------------|------------------------|----------------------------------|
|                              |              |                        | Electrical Characteristics |                      |                       |                            |                          | Wet Water Treatment        |                         |              | <b>Body Shape</b>     |                          |                        |                                  |
| Model                        | Swing Device | Power Supply           | Cold Room Capacity (kW)    | Starting Current (A) | Operating Current (A) | Power<br>Reduction<br>(kW) | Power  Cord  Length  (m) | Water<br>Vapor<br>function | Water Tank Capacity (L) | Refrigerant  | Body<br>Size<br>(mm)  | Body Setting  Area  (m²) | Body<br>Weight<br>(kg) | Possible Conditions of Operation |
| SS-28EJ-8A<br>SS-28DJ-8A     | ×<br>•       | Single item<br>220V/Hz | 2.8                        | 20                   | 4.6                   | 1.01                       | 2                        | •                          | 5                       | <b>4</b> 10A | W390<br>D430<br>H860  | 0.17                     | 42                     |                                  |
| SS-40EG-8AII<br>SS-40DG-8AII | ×            | Single item<br>220V/Hz | 4                          | 40                   | 8.9                   | 1.9                        | 2                        | •                          | 8                       | R407C        | W520<br>D470<br>H1120 | 0.24                     | 73                     | 25℃                              |
| SS-56EG2-8A                  | ×            | Single item<br>220V/Hz | 5.6                        | 57                   | 13.4                  | 2.8                        | 2                        | ×                          | 20                      | R407C        | W490<br>D620<br>H1120 | 0.3                      | 90                     | 50%<br>~<br>45℃                  |
| SS-22LA-8A                   | ×            | Single item<br>220V/Hz | 2.2                        | 16.8                 | 4                     | 0.85                       | 2                        | •                          | 5                       | R407C        | W354<br>D412<br>H1041 | 0.15                     | 35                     | 40%                              |
| SS-18MU-8A                   | ×            | Single item<br>220V/Hz | 1.8                        | 12                   | 2.1                   | 0.44                       | 1.6                      | ×                          | ×                       | ×            | W460<br>D250<br>H547  | 0.12                     | 23                     |                                  |