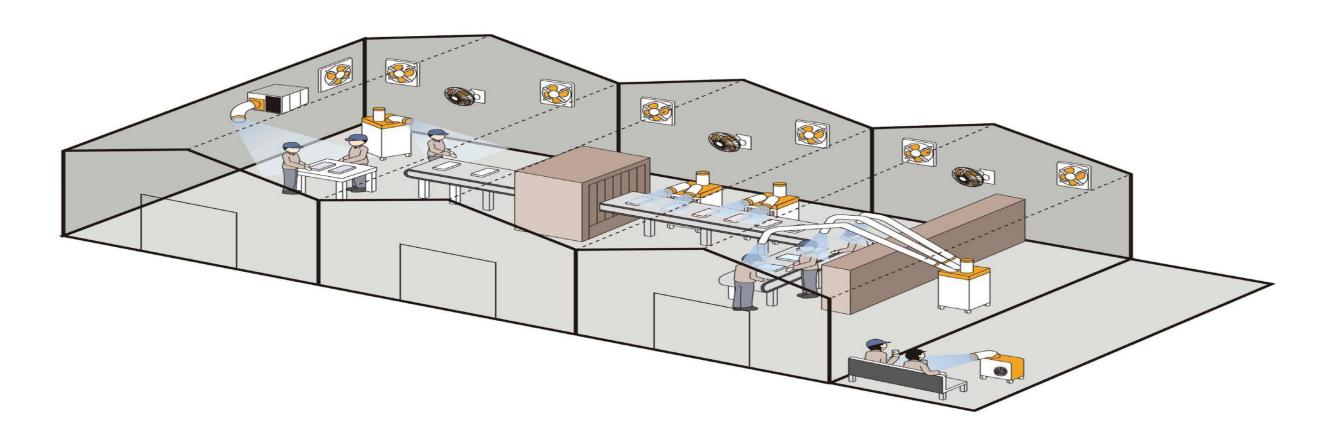

#### **Applicable Places**

- 1. Hospitals, research institutes, disaster scene rescue.
- 2. Automobile repair center, manufacturing engineering for cooling.
- 3. Temporary office space, such as the reception room, equipment is cooled centrally.
- 4. Factory production workshop, canteen, warehouse, on-site office.
- 5. Outdoor activities such as golf driving range, various celebrations, temporary construction of greenhouses.

### **Application Scenes**

SS-28EJ-8A SS-28DJ-8A

Shanghai Glomro Industrial Co., Ltd Email: clarke@glomro.com

|                              |              |                        |                            |                      |                       |                            |                          |                            |                         |              |                       | Global WIKC              | Joidtions              |                                  |
|------------------------------|--------------|------------------------|----------------------------|----------------------|-----------------------|----------------------------|--------------------------|----------------------------|-------------------------|--------------|-----------------------|--------------------------|------------------------|----------------------------------|
|                              |              |                        | Electrical Characteristics |                      |                       |                            |                          | Wet Water Treatment        |                         |              | <b>Body Shape</b>     |                          |                        |                                  |
| Model                        | Swing Device | Power Supply           | Cold Room Capacity (kW)    | Starting Current (A) | Operating Current (A) | Power<br>Reduction<br>(kW) | Power  Cord  Length  (m) | Water<br>Vapor<br>function | Water Tank Capacity (L) | Refrigerant  | Body<br>Size<br>(mm)  | Body Setting  Area  (m²) | Body<br>Weight<br>(kg) | Possible Conditions of Operation |
| SS-28EJ-8A<br>SS-28DJ-8A     | ×<br>•       | Single item<br>220V/Hz | 2.8                        | 20                   | 4.6                   | 1.01                       | 2                        | •                          | 5                       | <b>4</b> 10A | W390<br>D430<br>H860  | 0.17                     | 42                     |                                  |
| SS-40EG-8AII<br>SS-40DG-8AII | ×            | Single item<br>220V/Hz | 4                          | 40                   | 8.9                   | 1.9                        | 2                        | •                          | 8                       | R407C        | W520<br>D470<br>H1120 | 0.24                     | 73                     | 25℃                              |
| SS-56EG2-8A                  | ×            | Single item<br>220V/Hz | 5.6                        | 57                   | 13.4                  | 2.8                        | 2                        | ×                          | 20                      | R407C        | W490<br>D620<br>H1120 | 0.3                      | 90                     | 50%<br>~<br>45℃                  |
| SS-22LA-8A                   | ×            | Single item<br>220V/Hz | 2.2                        | 16.8                 | 4                     | 0.85                       | 2                        | •                          | 5                       | R407C        | W354<br>D412<br>H1041 | 0.15                     | 35                     | 40%                              |
| SS-18MU-8A                   | ×            | Single item<br>220V/Hz | 1.8                        | 12                   | 2.1                   | 0.44                       | 1.6                      | ×                          | ×                       | ×            | W460<br>D250<br>H547  | 0.12                     | 23                     |                                  |