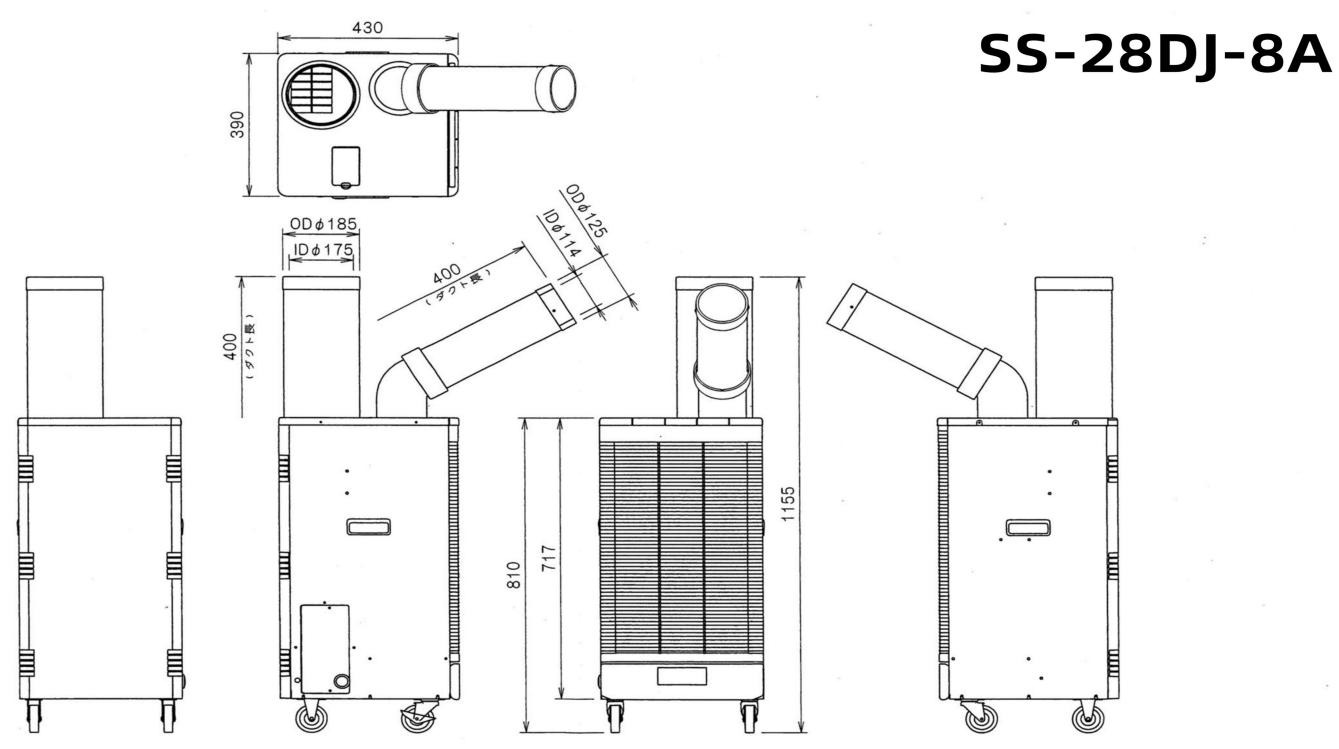

### **Application Scenes**

SS-28EJ-8A SS-28DJ-8A

Shanghai Glomro Industrial Co., Ltd Email: clarke@glomro.com

|                              |              |                        |                            |                      |                       |                            |                          |                            |                         |              |                       | Global WIKC              | Joidtions              |                                  |
|------------------------------|--------------|------------------------|----------------------------|----------------------|-----------------------|----------------------------|--------------------------|----------------------------|-------------------------|--------------|-----------------------|--------------------------|------------------------|----------------------------------|
|                              |              |                        | Electrical Characteristics |                      |                       |                            |                          | Wet Water Treatment        |                         |              | <b>Body Shape</b>     |                          |                        |                                  |
| Model                        | Swing Device | Power Supply           | Cold Room Capacity (kW)    | Starting Current (A) | Operating Current (A) | Power<br>Reduction<br>(kW) | Power  Cord  Length  (m) | Water<br>Vapor<br>function | Water Tank Capacity (L) | Refrigerant  | Body<br>Size<br>(mm)  | Body Setting  Area  (m²) | Body<br>Weight<br>(kg) | Possible Conditions of Operation |
| SS-28EJ-8A<br>SS-28DJ-8A     | ×<br>•       | Single item<br>220V/Hz | 2.8                        | 20                   | 4.6                   | 1.01                       | 2                        | •                          | 5                       | <b>4</b> 10A | W390<br>D430<br>H860  | 0.17                     | 42                     |                                  |
| SS-40EG-8AII<br>SS-40DG-8AII | ×            | Single item<br>220V/Hz | 4                          | 40                   | 8.9                   | 1.9                        | 2                        | •                          | 8                       | R407C        | W520<br>D470<br>H1120 | 0.24                     | 73                     | 25℃                              |
| SS-56EG2-8A                  | ×            | Single item<br>220V/Hz | 5.6                        | 57                   | 13.4                  | 2.8                        | 2                        | ×                          | 20                      | R407C        | W490<br>D620<br>H1120 | 0.3                      | 90                     | 50%<br>~<br>45℃                  |
| SS-22LA-8A                   | ×            | Single item<br>220V/Hz | 2.2                        | 16.8                 | 4                     | 0.85                       | 2                        | •                          | 5                       | R407C        | W354<br>D412<br>H1041 | 0.15                     | 35                     | 40%                              |
| SS-18MU-8A                   | ×            | Single item<br>220V/Hz | 1.8                        | 12                   | 2.1                   | 0.44                       | 1.6                      | ×                          | ×                       | ×            | W460<br>D250<br>H547  | 0.12                     | 23                     |                                  |