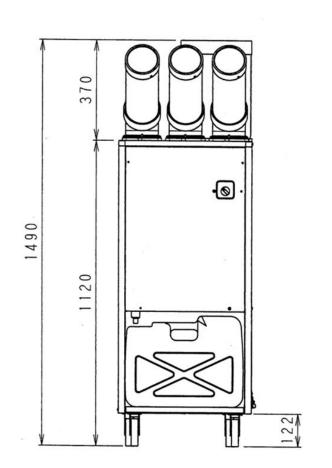

| 35                     | 40%                              |
| SS-18MU-8A                   | ×            | Single item<br>220V/Hz | 1.8                        | 12                   | 2.1                   | 0.44                       | 1.6                      | ×                          | ×                       | ×            | W460<br>D250<br>H547  | 0.12                     | 23                     |                                  |

Shanghai Glomro Industrial Co., Ltd Email: clarke@glomro.com









Shanghai Glomro Industrial Co., Ltd Email: clarke@glomro.com



## SS-40EG-8AII











Shanghai Glomro Industrial Co., Ltd Email: clarke@glomro.com



## SS-40DG-8AII









Shanghai Glomro Industrial Co., Ltd Email: clarke@glomro.com



### SS-56EG2-8A









Shanghai Glomro Industrial Co., Ltd Email: clarke@glomro.com