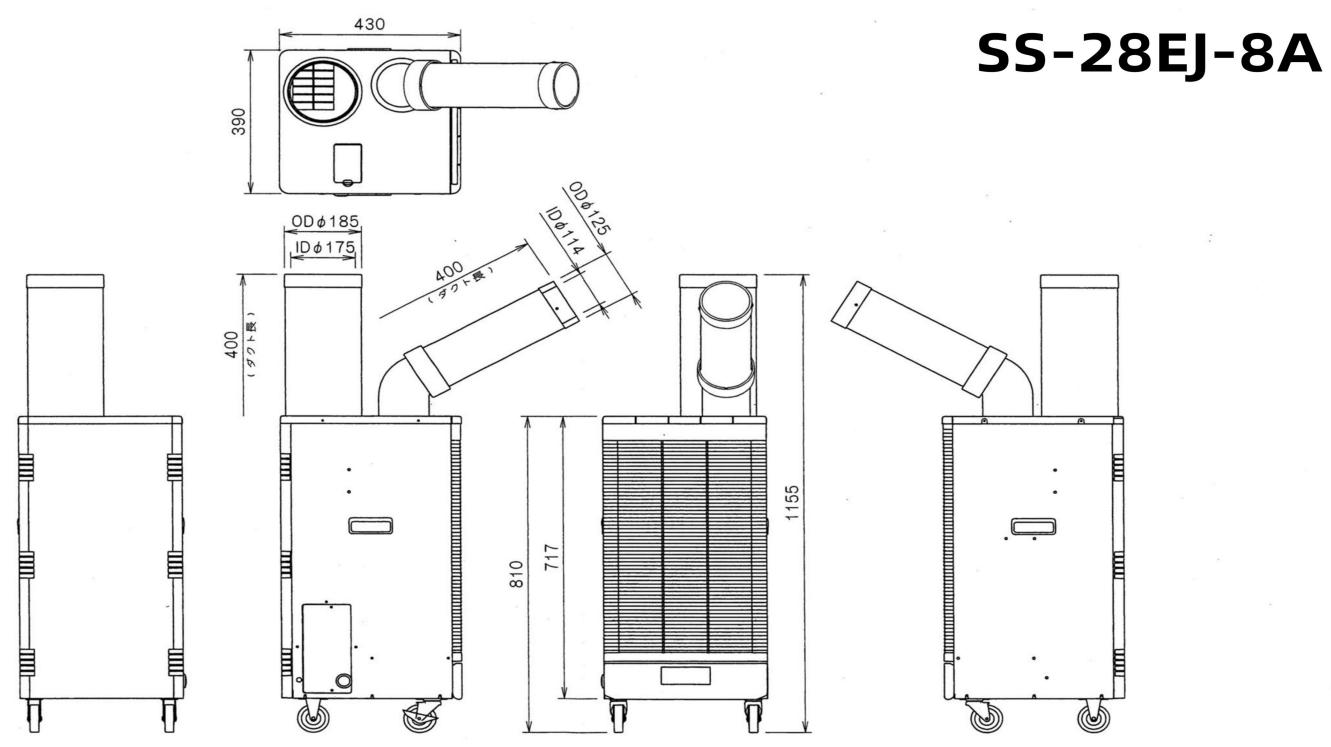

### **Application Scenes**

SS-28EJ-8A SS-28DJ-8A

Shanghai Glomro Industrial Co., Ltd Email: clarke@glomro.com

|                              |              |                        |                            |                      |                       |                            |                          |                            |                         |              |                       | Global WIKC              | Joidtions              |                                  |
|------------------------------|--------------|------------------------|----------------------------|----------------------|-----------------------|----------------------------|--------------------------|----------------------------|-------------------------|--------------|-----------------------|--------------------------|------------------------|----------------------------------|
|                              |              |                        | Electrical Characteristics |                      |                       |                            |                          | Wet Water Treatment        |                         |              | <b>Body Shape</b>     |                          |                        |                                  |
| Model                        | Swing Device | Power Supply           | Cold Room Capacity (kW)    | Starting Current (A) | Operating Current (A) | Power<br>Reduction<br>(kW) | Power  Cord  Length  (m) | Water<br>Vapor<br>function | Water Tank Capacity (L) | Refrigerant  | Body<br>Size<br>(mm)  | Body Setting  Area  (m²) | Body<br>Weight<br>(kg) | Possible Conditions of Operation |
| SS-28EJ-8A<br>SS-28DJ-8A     | ×<br>•       | Single item<br>220V/Hz | 2.8                        | 20                   | 4.6                   | 1.01                       | 2                        | •                          | 5                       | <b>4</b> 10A | W390<br>D430<br>H860  | 0.17                     | 42                     |                                  |
| SS-40EG-8AII<br>SS-40DG-8AII | ×            | Single item<br>220V/Hz | 4                          | 40                   | 8.9                   | 1.9                        | 2                        | •                          | 8                       | R407C        | W520<br>D470<br>H1120 | 0.24                     | 73                     | 25℃                              |
| SS-56EG2-8A                  | ×            | Single item<br>220V/Hz | 5.6                        | 57                   | 13.4                  | 2.8                        | 2                        | ×                          | 20                      | R407C        | W490<br>D620<br>H1120 | 0.3                      | 90                     | 50%<br>~<br>45℃                  |
| SS-22LA-8A                   | ×            | Single item<br>220V/Hz | 2.2                        | 16.8                 | 4                     | 0.85                       | 2                        | •                          | 5                       | R407C        | W354<br>D412<br>H1041 | 0.15                     | 35                     | 40%                              |
| SS-18MU-8A                   | ×            | Single item<br>220V/Hz | 1.8                        | 12                   | 2.1                   | 0.44                       | 1.6                      | ×                          | ×                       | ×            | W460<br>D250<br>H547  | 0.12                     | 23                     |                                  |