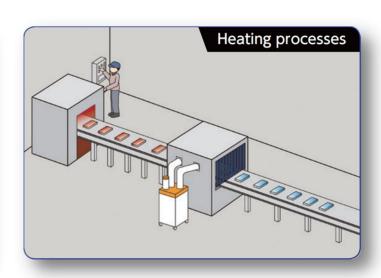

### **Application Scenes**

SS-28EJ-8A SS-28DJ-8A

Shanghai Glomro Industrial Co., Ltd Email: clarke@glomro.com

|                              |              |                        |                            |                      |                       |                            |                          |                            |                         |              |                       | Global WIKC              | Joidtions              |                                  |
|------------------------------|--------------|------------------------|----------------------------|----------------------|-----------------------|----------------------------|--------------------------|----------------------------|-------------------------|--------------|-----------------------|--------------------------|------------------------|----------------------------------|
|                              |              |                        | Electrical Characteristics |                      |                       |                            |                          | Wet Water Treatment        |                         |              | <b>Body Shape</b>     |                          |                        |                                  |
| Model                        | Swing Device | Power Supply           | Cold Room Capacity (kW)    | Starting Current (A) | Operating Current (A) | Power<br>Reduction<br>(kW) | Power  Cord  Length  (m) | Water<br>Vapor<br>function | Water Tank Capacity (L) | Refrigerant  | Body<br>Size<br>(mm)  | Body Setting  Area  (m²) | Body<br>Weight<br>(kg) | Possible Conditions of Operation |
| SS-28EJ-8A<br>SS-28DJ-8A     | ×<br>•       | Single item<br>220V/Hz | 2.8                        | 20                   | 4.6                   | 1.01                       | 2                        | •                          | 5                       | <b>4</b> 10A | W390<br>D430<br>H860  | 0.17                     | 42                     |                                  |
| SS-40EG-8AII<br>SS-40DG-8AII | ×            | Single item<br>220V/Hz | 4                          | 40                   | 8.9                   | 1.9                        | 2                        | •                          | 8                       | R407C        | W520<br>D470<br>H1120 | 0.24                     | 73                     | 25℃                              |
| SS-56EG2-8A                  | ×            | Single item<br>220V/Hz | 5.6                        | 57                   | 13.4                  | 2.8                        | 2                        | ×                          | 20                      | R407C        | W490<br>D620<br>H1120 | 0.3                      | 90                     | 50%<br>~<br>45℃                  |
| SS-22LA-8A                   | ×            | Single item<br>220V/Hz | 2.2                        | 16.8                 | 4                     | 0.85                       | 2                        | •                          | 5                       | R407C        | W354<br>D412<br>H1041 | 0.15                     | 35                     | 40%                              |
| SS-18MU-8A                   | ×            | Single item<br>220V/Hz | 1.8                        | 12                   | 2.1                   | 0.44                       | 1.6                      | ×                          | ×                       | ×            | W460<br>D250<br>H547  | 0.12                     | 23                     |                                  |