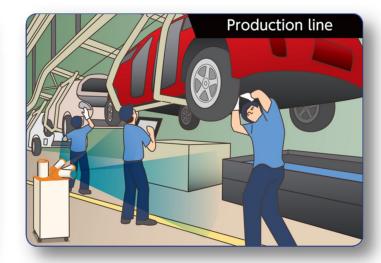

#### **Applicable Places**

- 1. Hospitals, research institutes, disaster scene rescue.
- 2. Automobile repair center, manufacturing engineering for cooling.
- 3. Temporary office space, such as the reception room, equipment is cooled centrally.
- 4. Factory production workshop, canteen, warehouse, on-site office.
- 5. Outdoor activities such as golf driving range, various celebrations, temporary construction of greenhouses.

### **Application Scenes**

SS-28EJ-8A SS-28DJ-8A

Shanghai Glomro Industrial Co., Ltd Email: clarke@glomro.com

|                              |              |                        |                            |                      |                       |                            |                          |                            |                         |              |                       | Global WIKC              | Joidtions              |                                  |
|------------------------------|--------------|------------------------|----------------------------|----------------------|-----------------------|----------------------------|--------------------------|----------------------------|-------------------------|--------------|-----------------------|--------------------------|------------------------|----------------------------------|
|                              |              |                        | Electrical Characteristics |                      |                       |                            |                          | Wet Water Treatment        |                         |              | <b>Body Shape</b>     |                          |                        |                                  |
| Model                        | Swing Device | Power Supply           | Cold Room Capacity (kW)    | Starting Current (A) | Operating Current (A) | Power<br>Reduction<br>(kW) | Power  Cord  Length  (m) | Water<br>Vapor<br>function | Water Tank Capacity (L) | Refrigerant  | Body<br>Size<br>(mm)  | Body Setting  Area  (m²) | Body<br>Weight<br>(kg) | Possible Conditions of Operation |
| SS-28EJ-8A<br>SS-28DJ-8A     | ×<br>•       | Single item<br>220V/Hz | 2.8                        | 20                   | 4.6                   | 1.01                       | 2                        | •                          | 5                       | <b>4</b> 10A | W390<br>D430<br>H860  | 0.17                     | 42                     |                                  |
| SS-40EG-8AII<br>SS-40DG-8AII | ×            | Single item<br>220V/Hz | 4                          | 40                   | 8.9                   | 1.9                        | 2                        | •                          | 8                       | R407C        | W520<br>D470<br>H1120 | 0.24                     | 73                     | 25℃                              |
| SS-56EG2-8A                  | ×            | Single item<br>220V/Hz | 5.6                        | 57                   | 13.4                  | 2.8                        | 2                        | ×                          | 20                      | R407C        | W490<br>D620<br>H1120 | 0.3                      | 90                     | 50%<br>~<br>45℃                  |
| SS-22LA-8A                   | ×            | Single item<br>220V/Hz | 2.2                        | 16.8                 | 4                     | 0.85                       | 2                        | •                          | 5                       | R407C        | W354<br>D412<br>H1041 | 0.15                     | 35                     | 40%                              |
| SS-18MU-8A                   | ×            | Single item<br>220V/Hz | 1.8                        | 12                   | 2.1                   | 0.44                       | 1.6                      | ×                          | ×                       | ×            | W460<br>D250<br>H547  | 0.12                     | 23                     |                                  |