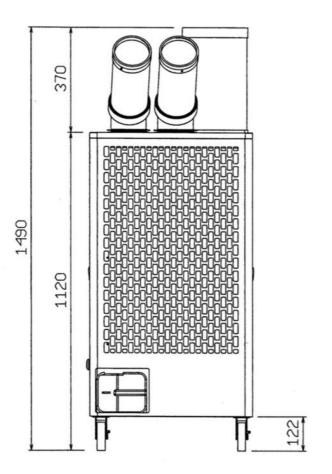

| 0.85                       | 2                        | •                          | 5                       | R407C        | W354<br>D412<br>H1041 | 0.15                     | 35                     | 40%                              |
| SS-18MU-8A                   | ×            | Single item<br>220V/Hz | 1.8                        | 12                   | 2.1                   | 0.44                       | 1.6                      | ×                          | ×                       | ×            | W460<br>D250<br>H547  | 0.12                     | 23                     |                                  |

Shanghai Glomro Industrial Co., Ltd Email: clarke@glomro.com









Shanghai Glomro Industrial Co., Ltd Email: clarke@glomro.com



## SS-40EG-8AII











Shanghai Glomro Industrial Co., Ltd Email: clarke@glomro.com



## SS-40DG-8AII









Shanghai Glomro Industrial Co., Ltd Email: clarke@glomro.com



### SS-56EG2-8A









Shanghai Glomro Industrial Co., Ltd Email: clarke@glomro.com