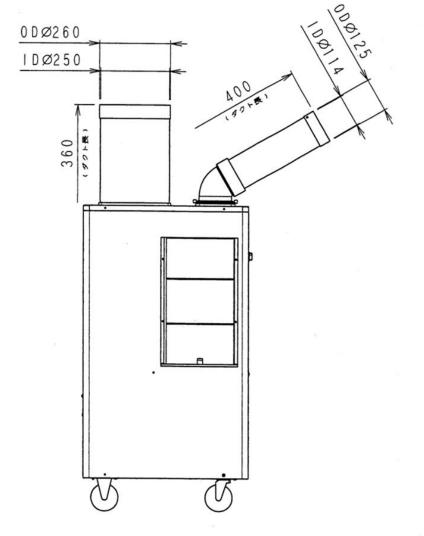

| 35                     | 40%                              |
| SS-18MU-8A                   | ×            | Single item<br>220V/Hz | 1.8                        | 12                   | 2.1                   | 0.44                       | 1.6                      | ×                          | ×                       | ×            | W460<br>D250<br>H547  | 0.12                     | 23                     |                                  |

Shanghai Glomro Industrial Co., Ltd Email: clarke@glomro.com









Shanghai Glomro Industrial Co., Ltd Email: clarke@glomro.com



## SS-40EG-8AII











Shanghai Glomro Industrial Co., Ltd Email: clarke@glomro.com



## SS-40DG-8AII









Shanghai Glomro Industrial Co., Ltd Email: clarke@glomro.com



### SS-56EG2-8A









Shanghai Glomro Industrial Co., Ltd Email: clarke@glomro.com