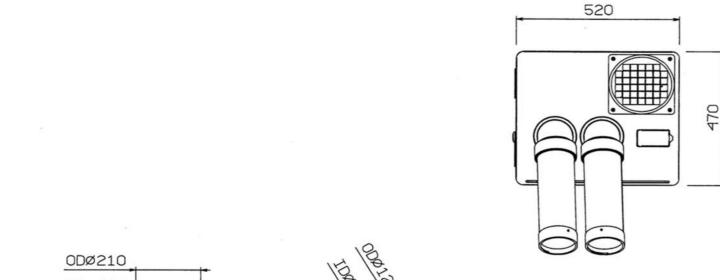

### **Application Scenes**

SS-28EJ-8A SS-28DJ-8A

Shanghai Glomro Industrial Co., Ltd Email: clarke@glomro.com

|                              |              |                        |                            |                      |                       |                            |                          |                            |                         |              |                       | Global WIKC              | Joidtions              |                                  |
|------------------------------|--------------|------------------------|----------------------------|----------------------|-----------------------|----------------------------|--------------------------|----------------------------|-------------------------|--------------|-----------------------|--------------------------|------------------------|----------------------------------|
|                              |              |                        | Electrical Characteristics |                      |                       |                            |                          | Wet Water Treatment        |                         |              | <b>Body Shape</b>     |                          |                        |                                  |
| Model                        | Swing Device | Power Supply           | Cold Room Capacity (kW)    | Starting Current (A) | Operating Current (A) | Power<br>Reduction<br>(kW) | Power  Cord  Length  (m) | Water<br>Vapor<br>function | Water Tank Capacity (L) | Refrigerant  | Body<br>Size<br>(mm)  | Body Setting  Area  (m²) | Body<br>Weight<br>(kg) | Possible Conditions of Operation |
| SS-28EJ-8A<br>SS-28DJ-8A     | ×<br>•       | Single item<br>220V/Hz | 2.8                        | 20                   | 4.6                   | 1.01                       | 2                        | •                          | 5                       | <b>4</b> 10A | W390<br>D430<br>H860  | 0.17                     | 42                     |                                  |
| SS-40EG-8AII<br>SS-40DG-8AII | ×            | Single item<br>220V/Hz | 4                          | 40                   | 8.9                   | 1.9                        | 2                        | •                          | 8                       | R407C        | W520<br>D470<br>H1120 | 0.24                     | 73                     | 25℃                              |
| SS-56EG2-8A                  | ×            | Single item<br>220V/Hz | 5.6                        | 57                   | 13.4                  | 2.8                        | 2                        | ×                          | 20                      | R407C        | W490<br>D620<br>H1120 | 0.3                      | 90                     | 50%<br>~<br>45℃                  |
| SS-22LA-8A                   | ×            | Single item<br>220V/Hz | 2.2                        | 16.8                 | 4                     | 0.85                       | 2                        | •                          | 5                       | R407C        | W354<br>D412<br>H1041 | 0.15                     | 35                     | 40%                              |
| SS-18MU-8A                   | ×            | Single item<br>220V/Hz | 1.8                        | 12                   | 2.1                   | 0.44                       | 1.6                      | ×                          | ×                       | ×            | W460<br>D250<br>H547  | 0.12                     | 23                     |                                  |

## SS-40EG-8AII

Shanghai Glomro Industrial Co., Ltd Email: clarke@glomro.com

## SS-40DG-8AII

Shanghai Glomro Industrial Co., Ltd Email: clarke@glomro.com