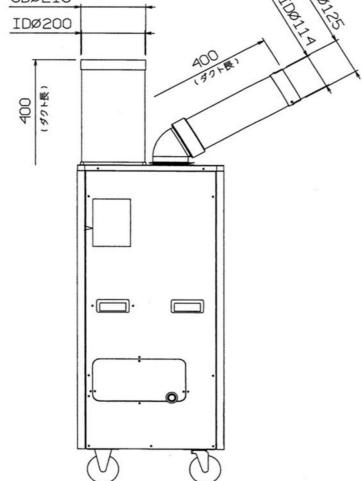

| 0.85                       | 2                        | •                          | 5                       | R407C        | W354<br>D412<br>H1041 | 0.15                     | 35                     | 40%                              |
| SS-18MU-8A                   | ×            | Single item<br>220V/Hz | 1.8                        | 12                   | 2.1                   | 0.44                       | 1.6                      | ×                          | ×                       | ×            | W460<br>D250<br>H547  | 0.12                     | 23                     |                                  |

Shanghai Glomro Industrial Co., Ltd Email: clarke@glomro.com









Shanghai Glomro Industrial Co., Ltd Email: clarke@glomro.com



## SS-40EG-8AII











Shanghai Glomro Industrial Co., Ltd Email: clarke@glomro.com



## SS-40DG-8AII









Shanghai Glomro Industrial Co., Ltd Email: clarke@glomro.com



### SS-56EG2-8A









Shanghai Glomro Industrial Co., Ltd Email: clarke@glomro.com