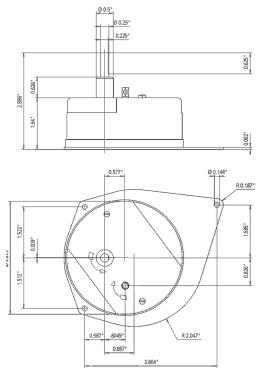

toxboro MO 152KF

Drawing not to scale. All dimensions in inches.

## A - Pear-shaped mounting plate

Single Speed Configuration