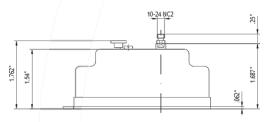

toxboro MO 152KF

Drawing not to scale. All dimensions in inches.

## • B - Round mounting plate

Dual Speed Configuration