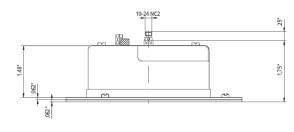

toxboro MO 152KF

Drawing not to scale. All dimensions in inches.

## • B - Round mounting plate

Dual Speed Configuration