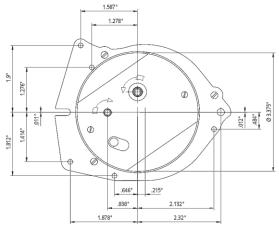

toxboro MO 152KF

Drawing not to scale. All dimensions in inches.

## C – Foxboro-style mounting plate

Special requirements upon customer specifications. Right to change reserved.

chart@chartg.com