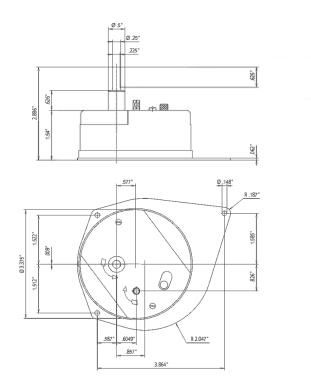

toxboro MO 152KF

Drawing not to scale. All dimensions in inches.

## A - Pear-shaped mounting plate

Single Speed Configuration