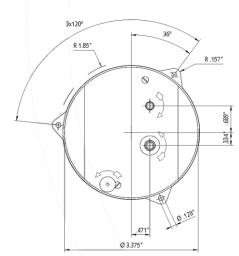

toxboro MO 152KF

Drawing not to scale. All dimensions in inches.

## C – Foxboro-style mounting plate

Special requirements upon customer specifications. Right to change reserved.

chart@chartg.com